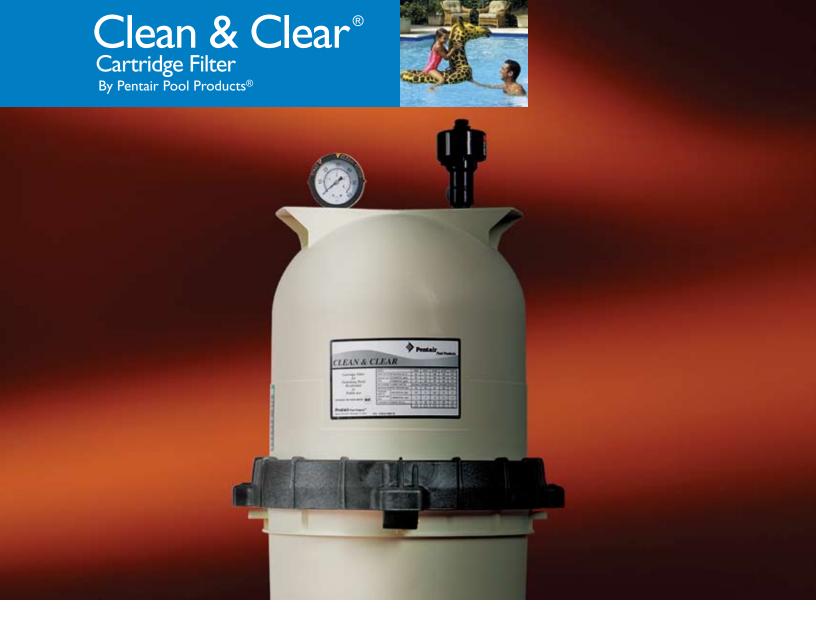

## Crystal clarity with cartridge convenience

The Clean & Clear<sup>®</sup> cartridge filter combines top-end filter performance with low maintenance. This dependable design uses special filter elements to strip tiny particles from your pool water...particles as small as 30 microns. (An average grain of beach sand is 1,000 microns!) And cleaning is a breeze. Open the top, remove the cartridge, hose it off, and Clean & Clear is ready to go again.

We've maximized cartridge surface consistency to block and trap the maximum amount of solids. Plus, we use the most durable materials to extend cartridge life. Clean & Clear will keep your pool sparkling day in and day out.

- Cartridge is easy to remove and rinse.
- Clamp ring allows safe and easy access to cartridge and internal parts.
- Single piece base and tank are constructed of fiberglass-reinforced polypropylene for strength and chemical resistance.
- High-flow manual air relief valve and continuous internal air relief work together to maintain optimum filtration efficiency at all times.