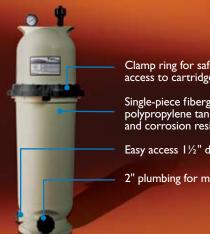

## Clean & Clear® Cartridge Filter

Clamp ring for safe and quick access to cartridges

Single-piece fiberglass reinforced polypropylene tank for strength and corrosion resistance

Easy access 11/2" drain

2" plumbing for maximum flow

- 1½" drain and washout for quick and convenient maintenance and winterization.
- Innovative lock-ring requires only half of a revolution for a safe, leak-proof seal.

\*Required clearance to remove filter elements. \*\*Maximum flow rate.

- 2" plumbing for maximum flow.
- Single piece base and body designed for maximum durability.
- One-year limited warranty. See warranty for details.