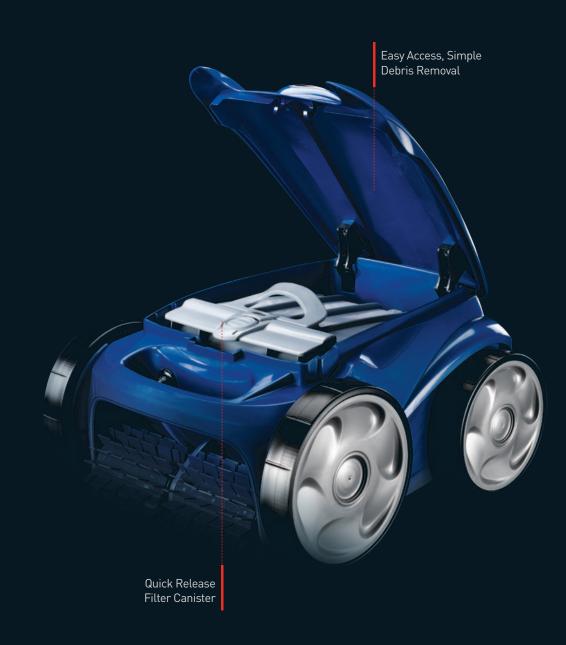

|                          | *Potor to owner's manual for datails |

# Polaris 9300

# THE DRIVING FORCE IN CLEAN



Developed from Polaris' nearly 40 years of experience as an industry leader in automatic pool cleaner design, the new Polaris® 9300 Sport premium robotic pool cleaner combines innovative performance, unprecedented functionality and inspired design that make it a Polaris.

The Polaris 9300 Sport Robotic comes equipped with a premium quality transport/storage caddy constructed of heavy gauge powder coated alloy.



Zodiac Pool Systems, Inc. 2620 Commerce Way, Vista, CA 92081-8438 1-800-822-7933 www.polarispool.com



© 2010 Zodiac Pool Systems, Inc. SL1500 Rev A 0310





Faster Navigation | Enhanced Agility | Rapid Cleaning Action

## a Legacy of engineering excellence