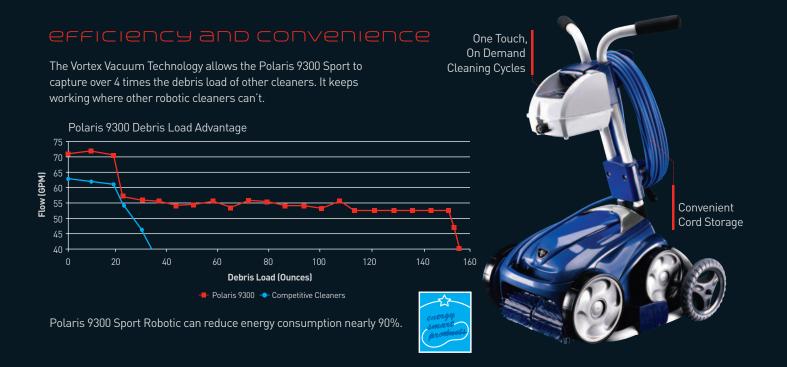

Coated Alloy Caddy (Included) |
| Filtration Method               | Internal Filter Canister                | Pool Types               | In Ground Pools                      |
| Easy Clean Filter Canister      | Medium to Fine Debris                   | Pool Shapes              | All Shapes                           |
| Cable Connection                | 60 ft. Double Insulated Floating Cable  | Pool Surfaces            | All In Ground Pool Surfaces          |
| Power Supply                    | Output: 28 Volt DC / Input: 120V ~ 60Hz | Warranty                 | 2 Year Limited Warranty*             |
| Polaric 9300 Sport is ETL listo | d to applicable III. Standards          |                          | *Potor to owner's manual for datails |

# Polaris 9300

# THE DRIVING FORCE IN CLEAN



Developed from Polaris' nearly 40 years of experience as an industry leader in automatic pool cleaner design, the new Polaris® 9300 Sport premium robotic pool cleaner combines innovative performance, unprecedented functionality and inspired design that make it a Polaris.

The Polaris 9300 Sport Robotic comes equipped with a premium quality transport/storage caddy constructed of heavy gauge powder coated alloy.



Zodiac Pool Systems, Inc. 2620 Commerce Way, Vista, CA 92081-8438 1-800-822-7933 www.polarispool.com



© 2010 Zodiac Pool Systems, Inc. SL1500 Rev A 0310





Faster Navigation | Enhanced Agility | Rapid Cleaning Action

## a Legacy of engineering excellence